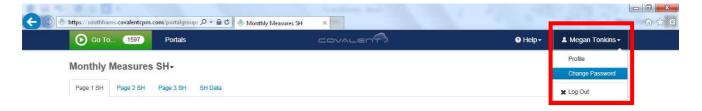

#### Changing your password

• To change your password, click on your name on the right hand side of the toolbar and choose 'Change Password' from the drop down menu

- The 'Change Password' screen will appear
- Enter your current password
- Enter your new password. Your new password must meet all of the criteria displayed at the bottom of the box below
- Confirm your new password. If this field doesn't match the new password field above, you
  will see a 'fields do not match message'
- Once both fields match click on the 'Change Password' button in the bottom right corner of the box