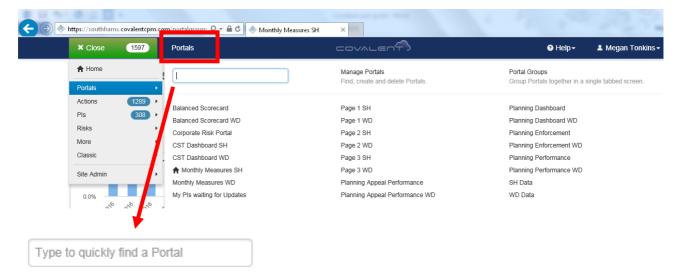

#### Choosing a portal/dashboard to view

- Covalent call their dashboards 'portals'
- To view a portal, click on 'Portal' (highlighted red below)
- A list of all the portals available to you will appear. Click on a portal to view it
- You can also use the search box if you know the name of the portal you want to view