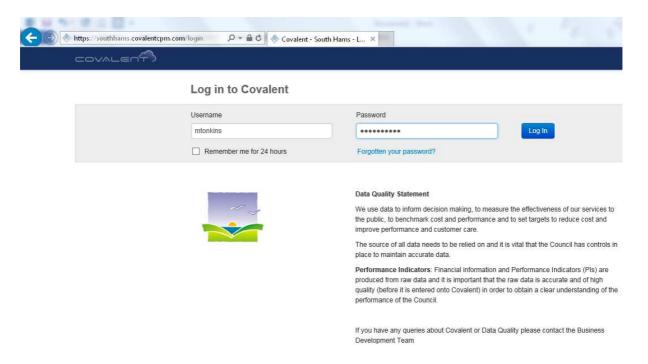

### Logging in

 Open Internet Explorer or your preferred browser. The Covalent dashboards will work with any modern browser on computer, tablet or mobile phone

 Enter the following link into your browser's address bar: https://swdevon.covalentcpm.com/login

You will be taken to the Covalent log in page (see below)

We previously paid for two versions of Covalent with different rights but as we had a site licence for South Hams we transferred all the data across and prefixed all the West Devon measures with 'WD-' to save around 30% on our combined annual licensing costs.

- Enter your username (your first initial and your surname, no spaces, all in lower case) and your password: (Sent in previous email)
- Click the Log In button