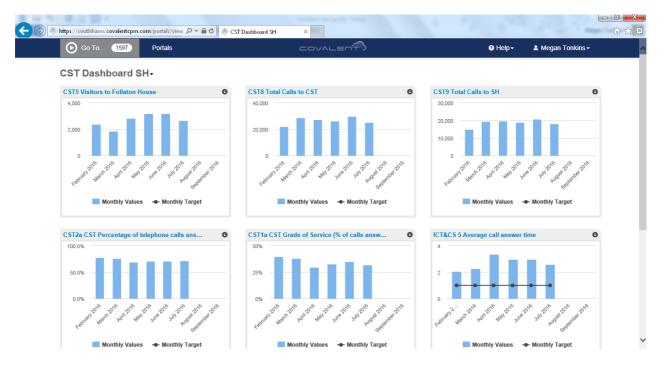

- Once you have clicked on a portal you will see all the charts relating to it
- You can drill down into this data by clicking on the title of the chart or hovering over the individual bars to see exact figures