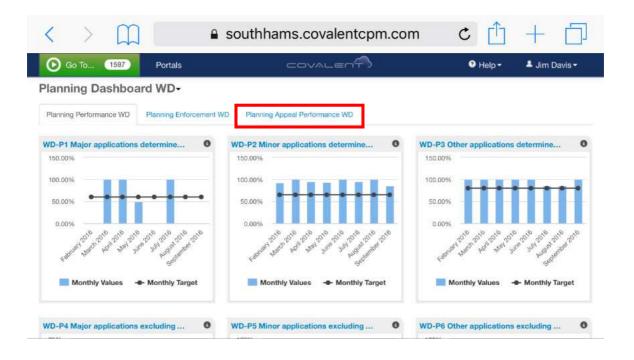

### Portal groups

- Covalent can group multiple dashboards on a single page
- The main dashboards end with Dashboard\* to make it clear, the other options available are pages within the main dashboards.
- The other pages can either be chosen in the portal chooser or as tab on the main page