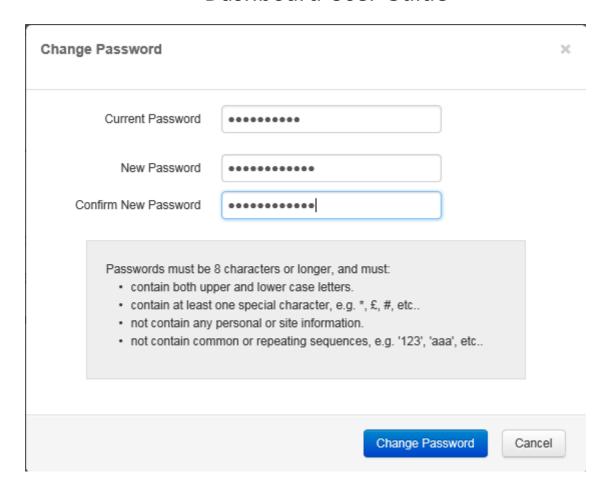

#### Changing your password

• To change your password, click on your name on the right hand side of the toolbar and choose 'Change Password' from the drop down menu

- The 'Change Password' screen will appear
- Enter your current password
- Enter your new password. Your new password must meet all of the criteria displayed at the bottom of the box below
- Confirm your new password. If this field doesn't match the new password field above, you
  will see a 'fields do not match message'
- Once both fields match click on the 'Change Password' button in the bottom right corner of the box